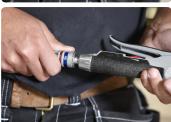

## HIGH PERFORMING COUPLING WITH SAFETY FUNCTION

Safety has been our top priority for many years and our constant strive to develop safe and high performing products finally led us to eSafe. As our customer you no longer have to choose between performance and safety. eSafe is a one hand operated, compact, high flow coupling that vents before disconnection eliminating the risk of hose-whip keeping the operator from harm.

#### **EASY HANDLING**

eSafe is ergonomic and one hand operated, just pull the sleeve and the coupling will automatically vent before disconnecting.