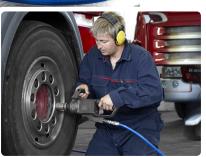

## HIGH PERFORMING COUPLING WITH SAFETY FUNCTION

Safety has been our top priority for many years and our constant strive to develop safe and high performing products finally led us to eSafe. As our customer you no longer have to choose between performance and safety. eSafe is a one hand operated, compact, high flow coupling that vents before disconnection eliminating the risk of hose-whip keeping the operator from harm.

## PREMIUM COUPLING FOR PREMIUM PERFORMANCE.

The top of the line features offered in our eSafe range require real craftsmanship and is the only coupling that allows you to get maximum capacity out of your tool. The job is done quicker using less energy and the result is higher productivity, cheaper energy bills and lower environmental impact. Can you afford not to change? eSafe is a new generation of premium coupling for premium performance.