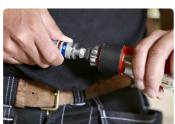

## HIGH PERFORMING COUPLING WITH SAFETY FUNCTION

Safety has been our top priority for many years and our constant strive to develop safe and high performing products finally led us to eSafe. As our customer you no longer have to choose between performance and safety. eSafe is a one hand operated, compact, high flow coupling that vents before disconnection eliminating the risk of hose-whip keeping the operator from harm.

#### **EASY HANDLING**

eSafe is ergonomic and one hand operated, just pull the sleeve and the coupling will automatically vent before disconnecting.