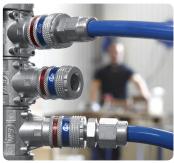

#### **eSAFE - THE NEW GENERATION COUPLING**

eSafe is an innovative and patented safety coupling offering the highest flow combined with a low pressure drop. In addition eSafe has a low connecting force, compact and easy to grip design making it the natural choice when choosing a safety product with top of the line features. By purchasing eSafe, you're guaranteed a reliable product for years to come.

## HIGH PERFORMING COUPLING WITH SAFETY FUNCTION

Safety has been our top priority for many years and our constant strive to develop safe and high performing products finally led us to eSafe. As our customer you no longer have to choose between performance and safety. eSafe is a one hand operated, compact, high flow coupling that vents before disconnection eliminating the risk of hose-whip keeping the operator from harm.